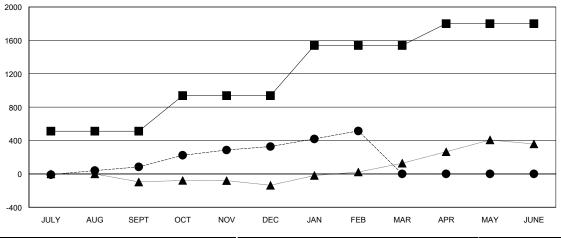

| Members               |                    |                                     |                    |                  |  |  |  |  |
|-----------------------|--------------------|-------------------------------------|--------------------|------------------|--|--|--|--|
| RESULTS FOR 2014-2015 |                    |                                     |                    |                  |  |  |  |  |
| QUARTER               | NEW MEMBER<br>GOAL | CHARTER AND<br>NEW MEMBERS<br>ADDED | DROPPED<br>MEMBERS | NET<br>GAIN/LOSS |  |  |  |  |
| JULY/AUG/SEPT         | 512                | 199                                 | 115                | 84               |  |  |  |  |
| OCT/NOV/DEC           | 426                | 332                                 | 88                 | 244              |  |  |  |  |
| JAN/FEB/MAR           | 600                | 216                                 | 30                 | 186              |  |  |  |  |
| APR/MAY/JUNE          | 262                | 0                                   | 0                  | 0                |  |  |  |  |

## GOALS AND ACTUAL MEMBERS CUMULATIVE

| -■- CURRENT YEAR GOALS FOR NEW                                   |
|------------------------------------------------------------------|
| MEMBERS                                                          |
| - ● - CURRENT YEAR ACTUAL MEMBERS - ▲ - LAST YEAR ACTUAL MEMBERS |
|                                                                  |