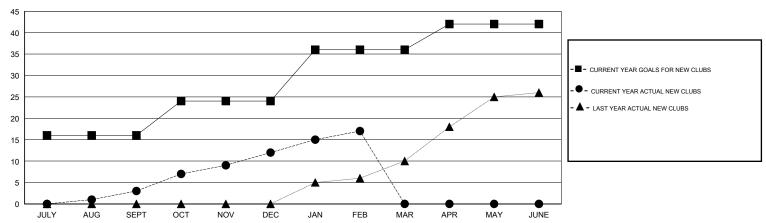

#### **LOCATION PAKISTAN** GMT: V S Kukreja

| GWT. V C TRURIC       | Ju               |           | LOCATIO          | 711 7 11 110 17 11 |
|-----------------------|------------------|-----------|------------------|--------------------|
|                       |                  | Clubs     |                  |                    |
| RESULTS FOR 2014-2015 |                  |           |                  |                    |
| QUARTER               | NEW CLUB<br>GOAL | NEW CLUBS | DROPPED<br>CLUBS | NET<br>GAIN/LOSS   |
| JULY/AUG/SEPT         | 16               | 3         | 0                | 3                  |
| OCT/NOV/DEC           | 8                | 9         | 1                | 8                  |
| JAN/FEB/MAR           | 12               | 5         | 0                | 5                  |
| APR/MAY/JUNE          | 6                | 0         | 0                | 0                  |

### GOALS AND ACTUAL NEW CLUBS CUMULATIVE